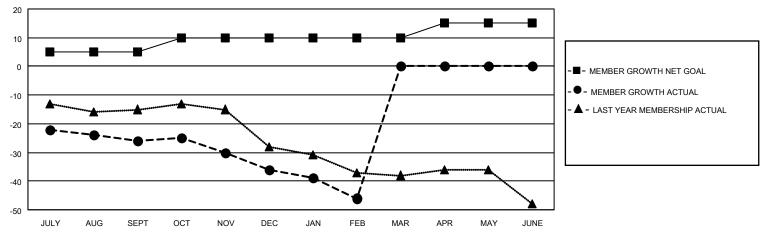

## GOALS AND ACTUAL MEMBERS CUMULATIVE

| DROPPED CLUBS: 2 |    | 12 CLUBS OF 34 ADDED 1 OR MORE<br>NEW MEMBERS | GENDER DISTRIBUTION  MALE 422 (60.37%) |              |     |
|------------------|----|-----------------------------------------------|----------------------------------------|--------------|-----|
| DROPPED MEMBERS  |    |                                               | FEMALE                                 | 277 (39.63%) |     |
| DECEASED         | 9  | CLICK HERE FOR CUMULATIVE                     | TOTAL FAMILY UNIT MEMBERS              |              | 150 |
| CLUB CANCELLED   | 19 | MEMBERSHIP DATA                               |                                        | 0.000//0.000 | 76  |
| OTHER 39         |    |                                               | FAMILY MEMBERS PAYING HALF DUES        |              | 70  |
| TOTAL            | 67 |                                               |                                        |              |     |